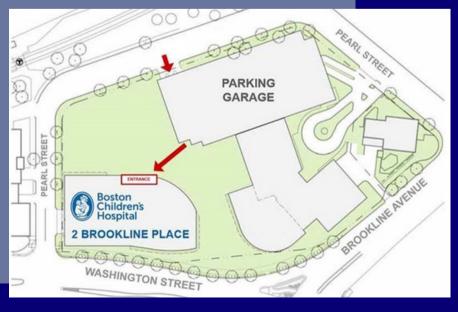

# Getting from the Main Hospital to 2BP

Parking is available in the 2BP garage. Bring your ticket with you and get it validated at the security desk in the lobby.

## **PARKING**

You are welcome to pause on Pearl Street and drop off passengers before parking in the garage.

Stairs and elevator are available. When exiting from the lobby, the 2BP entrance will be to your right.