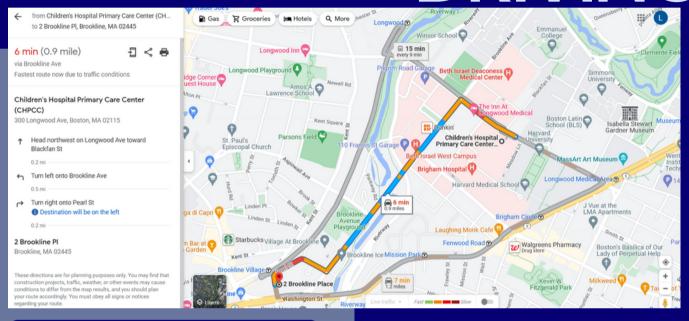

# Getting from the Main Hospital to 2BP

Parking is available in the 2BP garage. Bring your ticket with you and get it validated at the security desk in the lobby.

# Getting from the Main Hospital to 2BP

This is the Brookline Village station on the D branch of the Green Line. The 2BP entrance is directly opposite the station.

**BY TRAIN** 

## WALKING

From Main Hospital turn
left, then left again on
Brookline Ave and walk
down to Pearl St. Turn and
go past the parking garage
and turn left (away from
the train) to the entrance.

There is smooth sidewalk the whole way and marked crosswalks. the walk takes about 20 minutes.