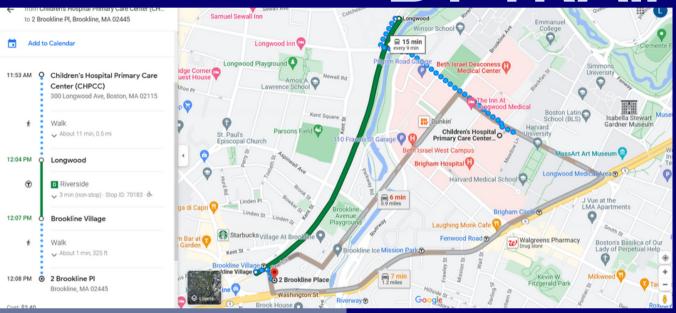

# Getting from the Main Hospital to 2BP

This is the Brookline Village station on the D branch of the Green Line. The 2BP entrance is directly opposite the station.

**BY TRAIN** 

## WALKING

From Main Hospital turn
left, then left again on
Brookline Ave and walk
down to Pearl St. Turn and
go past the parking garage
and turn left (away from
the train) to the entrance.

There is smooth sidewalk the whole way and marked crosswalks. the walk takes about 20 minutes.