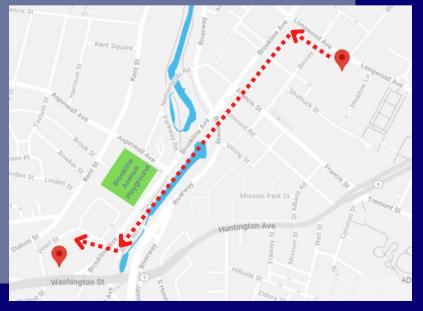

# Getting from the Main Hospital to 2BP

Parking is available in the 2BP garage. Bring your ticket with you and get it validated at the security desk in the lobby.

# Getting from the Main Hospital to 2BP

This is the Brookline Village station on the D branch of the Green Line. The 2BP entrance is directly opposite the station.

**BY TRAIN** 

## WALKING

From Main Hospital turn
left, then left again on
Brookline Ave and walk
down to Pearl St. Turn and
go past the parking garage
and turn left (away from
the train) to the entrance.

There is smooth sidewalk the whole way and marked crosswalks. the walk takes about 20 minutes.