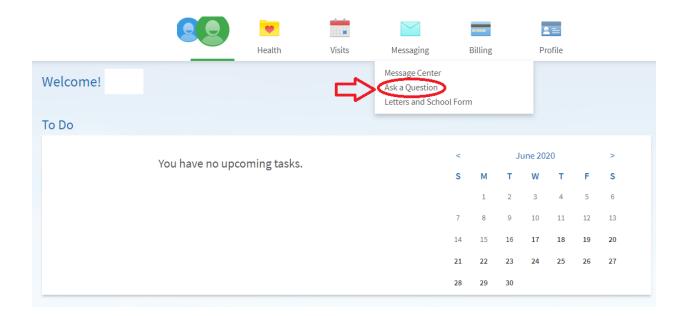

## What's New in MyChart

You may have noticed our site looks a little different since the last time you logged in. We encourage you to explore the functions available to you and review the functionality available to you. If you have any questions, please contact your Pediatrician's office.