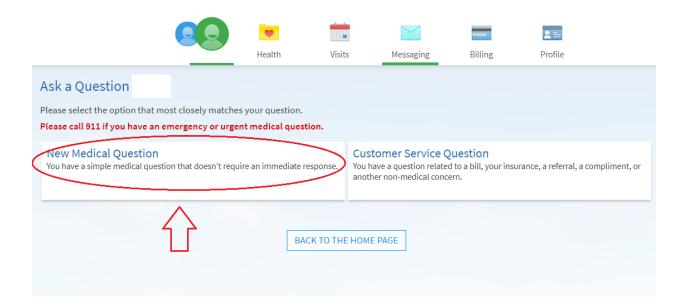

## How patients can send an attachment through MyChart:

| Ask a Medical Question                                              |                                                                                                                                                                                                                                                                        | ?  |
|---------------------------------------------------------------------|------------------------------------------------------------------------------------------------------------------------------------------------------------------------------------------------------------------------------------------------------------------------|----|
| Please do NOT use MyChart for medi                                  | cal emergencies or urgent concerns.                                                                                                                                                                                                                                    |    |
| If you are experiencing a medical eme<br>medical provider's office. | ergency and need immediate attention, <b>please call 9-1-1</b> . If you have an urgent medical concern please call yo                                                                                                                                                  | ur |
| All pieces of information are required                              | to request medical advice.                                                                                                                                                                                                                                             |    |
| Expect a response within 2 business d                               | lays. Messages sent to your pediatrician will be sent to their office.                                                                                                                                                                                                 |    |
| To the office of                                                    |                                                                                                                                                                                                                                                                        |    |
| *- Select a Subject -                                               | ~                                                                                                                                                                                                                                                                      |    |
|                                                                     |                                                                                                                                                                                                                                                                        |    |
| ATTACH AN IMAGE OR VIDEO                                            | Instructions:<br>You can attach up to 3 files.<br>The allowed file types are BMP, JPEG, JPG, PDF, PNG,<br>TIF, TIFF, 3GP, 3GPP, AVI, MOV, MP4, MPEG, MPG, WMV.<br>The maximum file size is 3.00 MB for images & PDFs.<br>The maximum file size is 15.70 MB for videos. |    |
| SEND CANCEL                                                         |                                                                                                                                                                                                                                                                        |    |
|                                                                     |                                                                                                                                                                                                                                                                        |    |