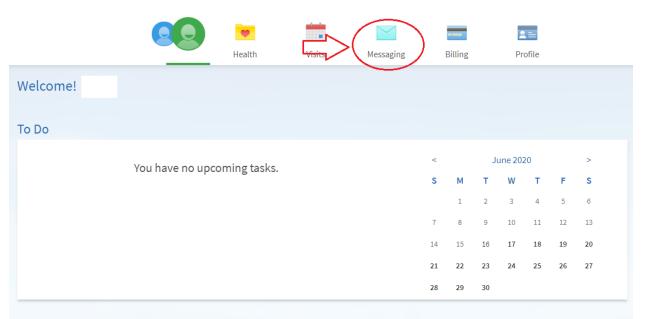

## What's New in MyChart

You may have noticed our site looks a little different since the last time you logged in. We encourage you to explore the functions available to you and review the functionality available to you. If you have any questions, please contact your Pediatrician's office.